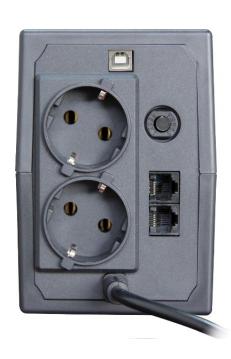

2x USB charger port, USB communication ports, 2 RJ45 protectors and 2 schuko round universal power sockets,