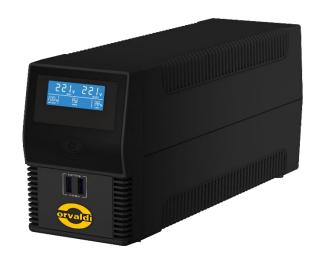

## ORVALDI i600-800 LCD USB

The **ORVALDI i600-800 LCD** Series of Emergency Power Supplies is works in the Line-interactive class.

Through full microprocessor control, it provides high level of protection for connected devices.

## **Product features:**

- Easy battery replacement
- microprocessor-based control,
- AVR Boost and Buck Voltage Stabilization
- short switching time <6 ms,
- simulated sinewave,
- auto-restart,
- the cold start function allows starting devices without mains
- LCD display,
- quiet operation,
- output: